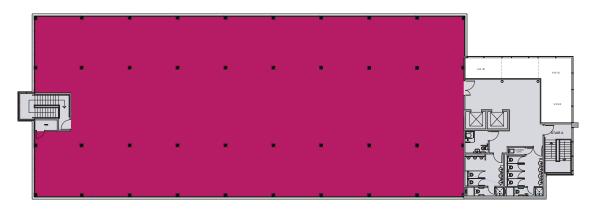

## Accommodation

## Second floor

Plans for illustrative purposes only, not to scale.

| Floor        | sq ft      | sq m  |
|--------------|------------|-------|
| Second floor | 9,288      | 863   |
| First floor  | 9,403      | 874   |
| Ground floor | LET TO HUB | SPACE |
| Total        | 18,691     | 1,737 |

Measurements are calculated on a net internal basis in accordance with the RICS Code of Measuring Practice Edition 6. Any prospective tenant must satisfy themselves and not rely on the measurements provided; these are provided for indicative purposes only.