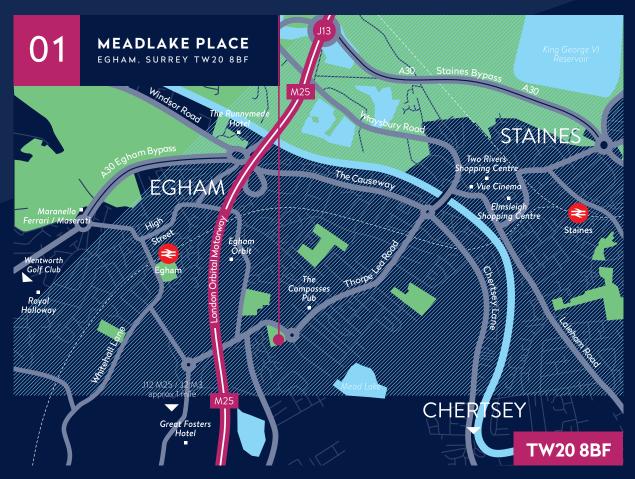

# Excellent road links to the M25 and the national motorway network.

Meadlake Place Office Park is situated on Thorpe Lea Road (B3376) in Thorpe, Egham. The property is approximately 1 mile from Egham town centre which provides for all local and financial amenities. Egham Orbit, a brand new leisure centre with 25m eight lane swimming pool, gym, spa, sports arena and studios, has opened just 0.6 miles away. Egham train station is within 1 mile and provides a fast and regular service to London Waterloo.

M25 J13 / A30 2 miles
Heathrow Airport 7 miles

Source: nationalrail.co.uk & theaa.com

From Egham Station