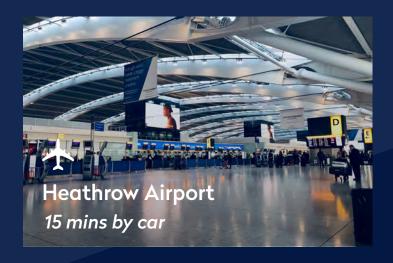

M25 J13 / A30 2 miles
Heathrow Airport 7 miles

Source: nationalrail.co.uk & theaa.com

From Egham Station