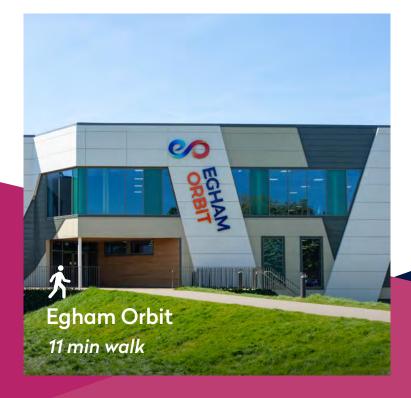

# Excellent road links to the M25 and the national motorway network.

Meadlake Place Office Park is situated on Thorpe Lea Road (B3376) in Thorpe, Egham. The property is approximately 1 mile from Egham town centre which provides for all local and financial amenities. Egham Orbit, a brand new leisure centre with 25m eight lane swimming pool, gym, spa, sports arena and studios, has opened just 0.6 miles away. Egham train station is within 1 mile and provides a fast and regular service to London Waterloo.