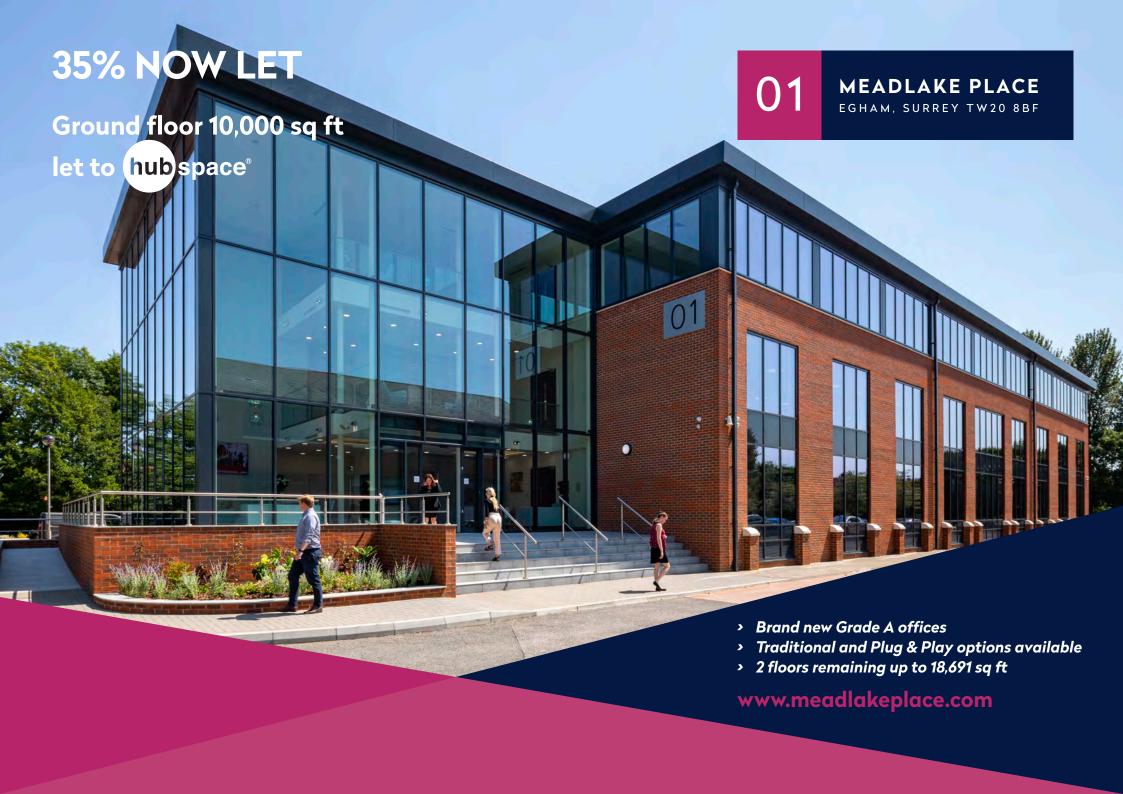

# **Description**

## Meadlake Place is a tranquil office park located on Thorpe Lea Road, Egham, offering easy access to the M25 at J13.

The park consists of three office buildings and adjacent car parking set within an attractive and mature landscaped environment. Sitting centrally within the Meadlake plot, building 01 benefits from a Grade A fit-out, on site café and free shuttle bus, further enhancing the attraction of this great business park.

An excellent parking ratio and good natural light from all 4 elevations make 01 Meadlake Place a highly desirable office location.